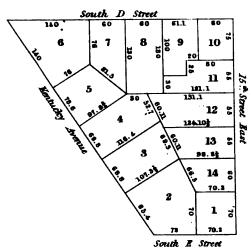

|   |   |   |   |
|   |   |   |   |   |
|   |   |   |   |   |
|   |   |   | • |   |
|   |   |   |   |   |
|   |   |   | • |   |
|   |   |   |   |   |
|   |   |   |   | • |
|   |   |   |   |   |
|   |   |   |   |   |
|   |   |   |   |   |
|   |   |   |   |   |

# SQUARE Nº1049 North H Street 1 14 th Street SQUARE Nº1051 10 13 14 15 9 16 SQUARE N. OF N:1049 14. Street Bast 14 " Street Kust 17 3 86.3 18 30 Morth H Street 6 19 136.3 138 North F Street SQUARK Nº1068 Forth F SQUARE Nº1056 10 n 12 SQUARE Nº1054 13 14th Street Bast 63.3 14 10 12 13 9 5 North A Street 8 15 15. Savet Base 110 16 7 SQUARE Nº1053 Street 100 25 6 10 u North Street 12 East 120 SQUARE Nº1050 15th Street 13 152.5 East 120 14 M." Street East 120 1 100 1 ß 3 100 5

100

Worth D Street

100

9

100

North























|   | • |        |   |
|---|---|--------|---|
|   |   |        |   |
|   |   |        |   |
|   |   |        |   |
|   |   |        |   |
|   |   |        |   |
|   |   |        |   |
|   |   |        |   |
|   | - |        |   |
|   |   |        |   |
|   |   | -<br>• |   |
|   |   |        |   |
|   |   |        |   |
| • |   |        |   |
|   |   |        | • |



| • | • |
|---|---|
| • |   |
|   |   |
|   |   |
|   |   |
|   | - |
|   |   |
|   |   |
|   |   |
|   |   |
|   |   |
|   |   |
|   |   |
|   |   |
|   |   |
|   |   |
|   |   |
|   |   |
|   |   |
|   |   |
| • |   |
|   |   |
|   |   |



# SQUARE NYIOTI



#### SQUARE S. OF Nº1072







SQUARE Nº1069



SQUARE Nº 1072





SQUARE Nº1075











# SQUARE Nº1086



# SQUARE Nº1087





# SQUARE Nº1089







|